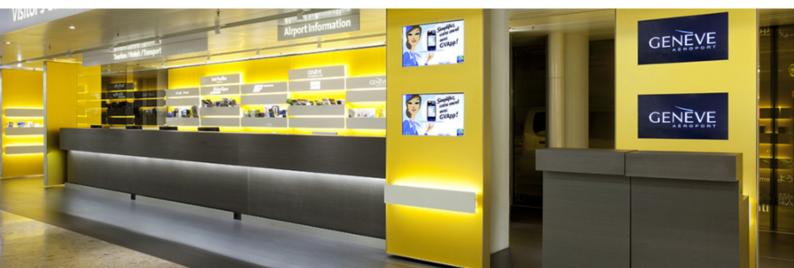

### VISITORS CENTER WELCOME DESK AT THE ARRIVAL

# CONCEPT

# INCLUDED IN THE RENTAL FEES

- one welcome desk
- one wall with two screens
- two high chairs
- one back-office cupboard